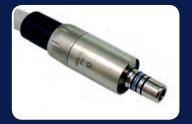

B.A.INTERNATIC NAL

P2

BA160120

1 year guarantee

Æ

WATER

Ultimate EM420

x 1000 RPM

## **KEY FACTS**

Plug & play electric micromotor with massive torque, internal spray and LED • Speed range: 1,000-40,000 rpm
Ideal for speed increasing handpieces (red band contra-angles) • Brushless motor technology ensures long life cycle
Compact, ergonomic, shorter and lighter motor size • Easy to install and operate • 2 programmable memory functions

IE A

Handpiece not included

| Code        | Description                                                     |
|-------------|-----------------------------------------------------------------|
| BA160120    | Complete micromotor kit including electronics, tubing and motor |
| Accessories |                                                                 |
| Code        | Description                                                     |
| BA640572    | Replacement electric micromotor only for EM420 kit              |
| BA160511    | Foot switch for micromotor EM420 kit (optional)                 |